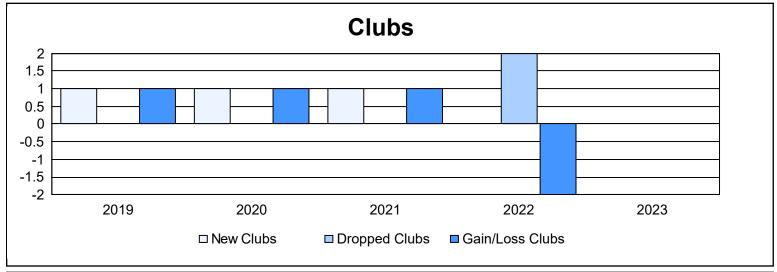

District 114 M As of June 2023 Cumulative

| Year      | New<br>Clubs | Dropped<br>Clubs | Gain/<br>Loss<br>Clubs | New<br>Members | Charter<br>Members | Reinstate<br>Members | Transfer<br>Members | Total<br>Member<br>Added | Total<br>Members<br>Dropped | Gain/<br>Loss<br>Members |
|-----------|--------------|------------------|------------------------|----------------|--------------------|----------------------|---------------------|--------------------------|-----------------------------|--------------------------|
| 2018-2019 | 1            | 0                | 1                      | 137            | 20                 | 0                    | 5                   | 162                      | 114                         | 48                       |
| 2019-2020 | 1            | 0                | 1                      | 122            | 25                 | 0                    | 6                   | 153                      | 97                          | 56                       |
| 2020-2021 | 1            | 0                | 1                      | 80             | 23                 | 0                    | 6                   | 109                      | 74                          | 35                       |
| 2021-2022 | 0            | 2                | -2                     | 86             | 0                  | 0                    | 4                   | 90                       | 145                         | -55                      |
| 2022-2023 | 0            | 0                | 0                      | 156            | 0                  | 2                    | 8                   | 166                      | 112                         | 54                       |
| Average   | 1            | 0                | 0                      | 116            | 14                 | 0                    | 6                   | 136                      | 108                         | 28                       |